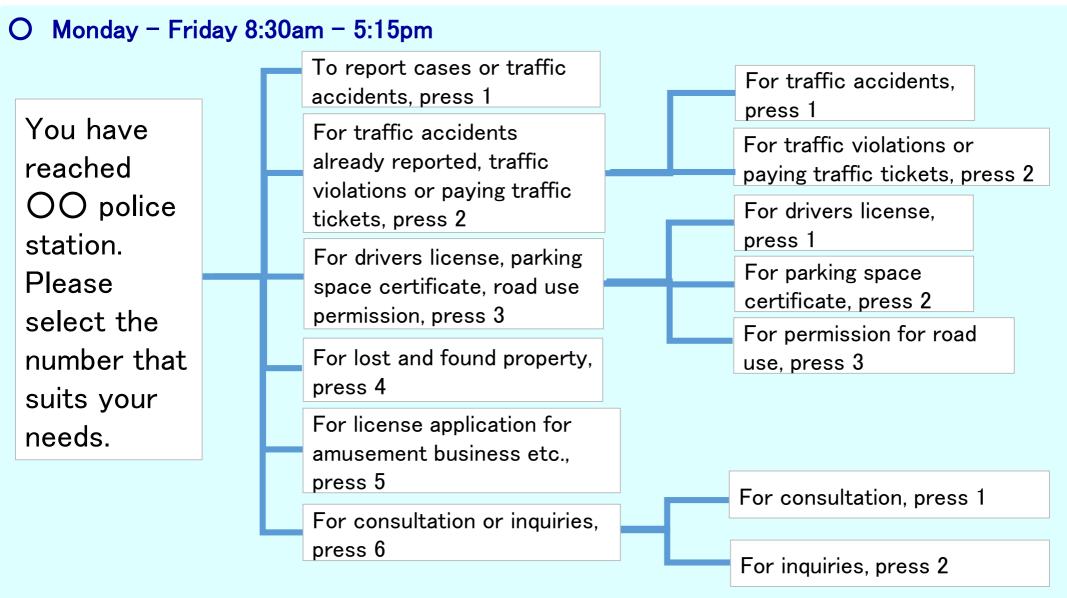

## Notification from Kumamoto prefectural police (1)

stations in Kumamoto Prefecture.

Abolition of the telephone lines at all police boxes and residential police boxes.

We are introducing the automated call system at all police stations in the prefecture and abolishing telephone lines at all police boxes including residential police boxes. This shift is aiming for police officers to be able to concentrate on their duties such as patrolling, investigating cases or the traffic accidents.

Schedules of the automated call system to start Mon, March 11, 2024 through Fri, March 15, 2024

X Schedules when the automated call system starts at each police station are respectively written on Notification (2).

- O Saturdays, Sundays, holidays and at night (5:15pm-8:30am) Personnel in the shift will respond to your call after the computer message (menu choice is not necessary).
  - The elimination date of the telephone lines at all police boxes including residential police boxes. Fri, March 29, 2024